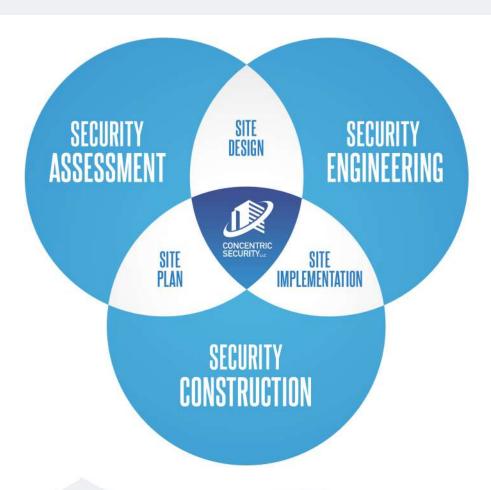

## **ASSESSMENT**

- Site Characteristics
- Vulnerability Assessment
- Vector Analysis
- Blast Analysis
- Threat Verification
- Stakeholder Input

## **ENGINEERING**

- Technology Selection
- Civil Review
- Existing Infrastructure
- Underground Encumbrances
- Drainage
- Layout Design

## **CONSTRUCTION**

- Submittals
- Material Procurement
- Installation
- Verification Testing
- Training
- Warranty & Service

20181115

Helping stadiums with perimeter security solutions – assessment, engineering and construction - that is what we do. Concentric Security meets you where you want to be met.