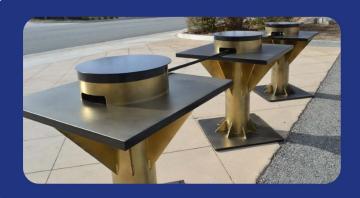

## **TB100 Portable Bollards**

Temporary barriers to protect your guests and critical infrastructure

Quickly block access to temporary venues with this portable barrier system - TB100 Portable Bollards. Individual bollards can be used as vehicle mitigation in walkways, roadways and other areas where vehicles could gain access. Great temporary solution to protect events with public access such as parades, festivals, sporting events.

- · Set in place without excavation or anchoring
- Use individually or link together up to 5 portable bollards with a cable system to obtain a rating
- ASTM M30, P3 Rating Stops and disables 15,000 pound vehicle traveling 30 mph
- · Takes a hit from any direction
- Custom Colors available to blend into surroundings