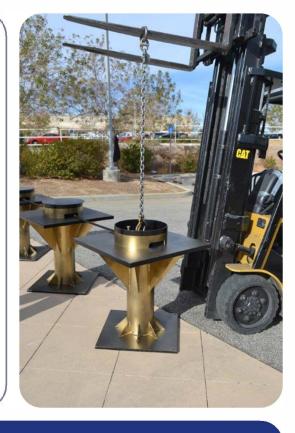

## **TB100 Portable Bollards**

Temporary barriers to protect your guests and critical infrastructure

Quickly block access to temporary venues with this portable barrier system - TB100 Portable Bollards. Individual bollards can be used as vehicle mitigation in walkways, roadways and other areas where vehicles could gain access. Great temporary solution to protect events with public access such as parades, festivals, sporting events.

- · Set in place without excavation or anchoring
- Use individually or link together up to 5 portable bollards with a cable system to obtain a rating
- ASTM M30, P3 Rating Stops and disables 15,000 pound vehicle traveling 30 mph
- · Takes a hit from any direction
- Custom Colors available to blend into surroundings