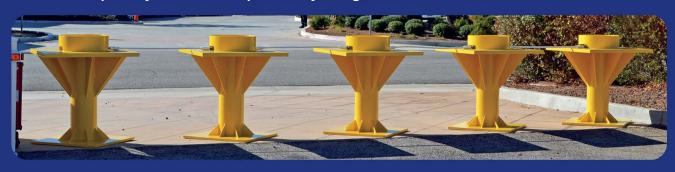

## **TB100 Portable Bollards**

Temporary barriers to protect your guests and critical infrastructure

Quickly block access to temporary venues with this portable barrier system - TB100 Portable Bollards. Individual bollards can be used as vehicle mitigation in walkways, roadways and other areas where vehicles could gain access. Great temporary solution to protect events with public access such as parades, festivals, sporting events.

- · Set in place without excavation or anchoring
- Use individually or link together up to 5 portable bollards with a cable system to obtain a rating
- ASTM M30, P3 Rating Stops and disables 15,000 pound vehicle traveling 30 mph
- · Takes a hit from any direction
- Custom Colors available to blend into surroundings