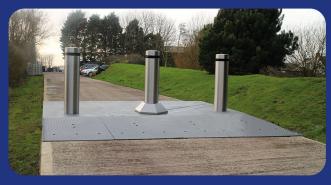

## **Matador Surface Mount Sliding Bollard**

Matador Surface Mount Sliding Bollard is ideal for installations where excavation is impractical. Low profile and safe operation make it perfect for areas where constant pedestrian access is required.

## The Matador Surface Mount Sliding Bollard include the following features:

- Requires minimal excavation and disruption to road surface
- Engineered for Safety without Pinch Points, Trap Hazards, and Voids
- High Duty Cycle
- Engineer Rated to K4
- Visible to Drivers and Pedestrians at All Times
- 5" High Surface Mount or 5" Excavation.
- Level or Ramped to Slow Traffic

- Easy to Clean and Maintain
- Three and Four Bollard Units
- Sleek, stylish design available with range of covers/styles/finishes to blend with any environment
- Can be supplied with EFO for emergency operation
- Can be operated by any access control and manually via a hand pump