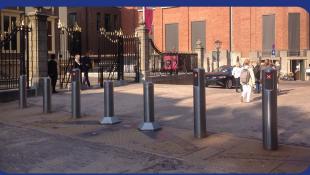

- Easy to Clean and Maintain
- Three and Four Bollard Units
- Sleek, stylish design available with range of covers/styles/finishes to blend with any environment
- Can be supplied with EFO for emergency operation
- Can be operated by any access control and manually via a hand pump