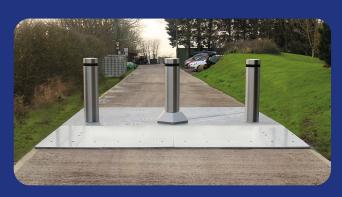

## **Matador Surface Mount Sliding Bollard**

Matador Surface Mount Sliding Bollard is ideal for installations where excavation is impractical. Low profile and safe operation make it perfect for areas where constant pedestrian access is required.

## The Matador Surface Mount Sliding Bollard include the following features:

- Requires minimal excavation and disruption to road surface
- Engineered for Safety without Pinch Points, Trap Hazards, and Voids
- High Duty Cycle
- Engineer Rated to K4
- Visible to Drivers and Pedestrians at All Times
- 5" High Surface Mount or 5" Excavation.
- Level or Ramped to Slow Traffic