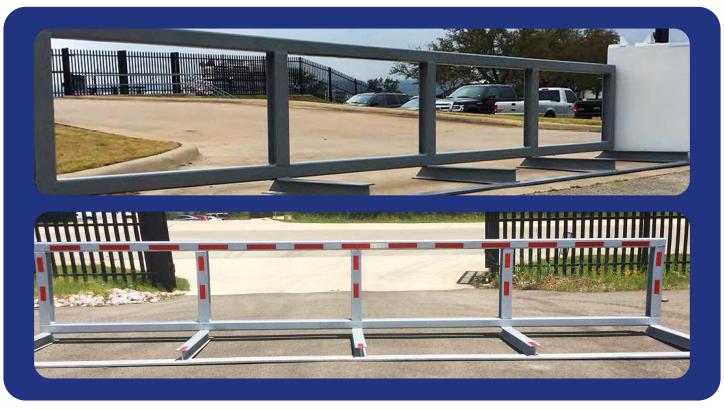

## **Modular Vehicle Barrier (MVB)**

Modular Vehicle Barrier (MVB) is a portable temporary vehicle mitigation solution for events of all types. The lightweight design makes it easily transportable and quick to deploy to keep your guests safe.

## Features of the Modular Vehicle Barrier include:

- Portable Passive Barrier
- · Lightweight design for easy placement
- · Set in place with no mounting or bolting to surface
- Available in 5 foot (450#), 10 foot (800#) and 20 foot (1350#) lengths
- ASTM F2656-07 M30 P2 (K4) certified at 20' lengths
- · Can accommodate curbs and medians
- Optional archway for easy access for pedestrians while maintaining barrier integrity
- Can be used in conjunction with portable active barriers to provide full 360 degree protection from vehicles
- · Easily customized to blend into surroundings