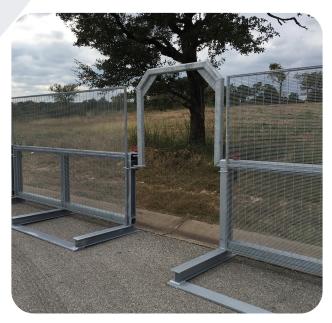

## **Modular Vehicle Barrier (MVB)**

Modular Vehicle Barrier (MVB) is a portable temporary vehicle mitigation solution for events of all types. The lightweight design makes it easily transportable and quick to deploy to keep your guests safe.

## Features of the Modular Vehicle Barrier include:

- Portable Passive Barrier
- · Lightweight design for easy placement
- · Set in place with no mounting or bolting to surface
- Available in 5 foot (450#), 10 foot (800#) and 20 foot (1350#) lengths
- ASTM F2656-07 M30 P2 (K4) certified at 20' lengths
- · Can accommodate curbs and medians
- Optional archway for easy access for pedestrians while maintaining barrier integrity
- Can be used in conjunction with portable active barriers to provide full 360 degree protection from vehicles
- · Easily customized to blend into surroundings